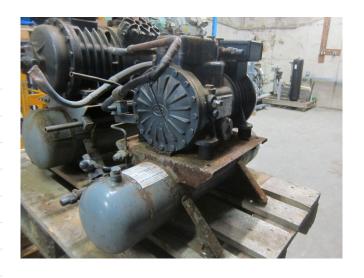

#### **Used Dorin H350SB**

Used Dorin H350SB freon compressor, complete with liquid receiver. This unit has a cooling capacity of 12,4 based on  $-5^{\circ}\text{C}/+35^{\circ}\text{C}$ .

\*Why choose for HOSBV? Were not only the largest used refrigeration specialist in Europe, but also, we deliver all equipment including an extensive test, warranty and industrial cleaning. \*Optional we can also perform a new paint job and arrange the logistics.