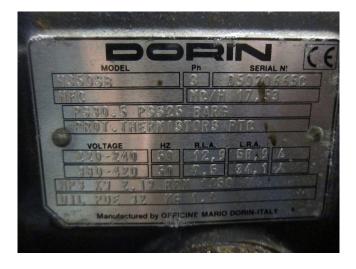

## **Specifications**

| Marka                | Dorin                                                 |
|----------------------|-------------------------------------------------------|
| Тур                  | H350SB                                                |
| Czynnik chłodzący    | Freon                                                 |
| kW at -5°C/+40°C     | 12,4                                                  |
| kW at -10°C/+40°C    | 10,3                                                  |
| kW at -20°C/+40°C    | 6,8                                                   |
| kW at -30°C/+40°C    | 4,3                                                   |
| kW at -40°C/+40°C    | 2,4                                                   |
| Podstawa na stalowej | ✓                                                     |
| ramie                |                                                       |
| Obiornik cieczy      | ✓                                                     |
|                      |                                                       |
| Uwagi                | # // Capacity based on                                |
| Uwagi                | # // Capacity based on<br>+35°C                       |
| Uwagi  <br>Uwagi     |                                                       |
|                      | +35ºC                                                 |
|                      | +35ºC<br>R404a - R22 or other                         |
| Uwagi                | +35°C<br>R404a - R22 or other<br>freon types          |
| Uwagi                | +35°C R404a - R22 or other freon types 800x450x500 mm |